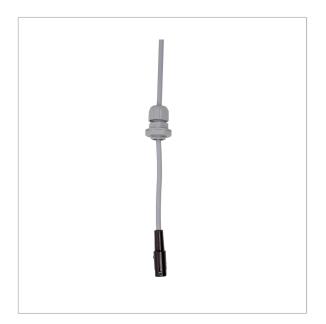

## Description

Floor probe suitable for OM 5 and WM 5. The probe is mounted at the lowest point of the object to be monitored. The alarm is triggered by the alarm unit when the probe comes into contact with liquid. Probe diameter: 10 mm Cable length: 10 m Response level: 5 mm

## **Technical specifications**

Probe diameter 33 mm

Cable length 10 m Response level 5 mm